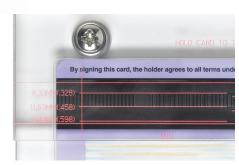

# Magnetic Stripe Track Location Gauge

Portion of developed card with Q-View magnetic developer

## **Magnetic Stripe Track Location Gauge**

Q-Card's Magnetic Stripe Track Location Gauge is designed to provide for fast and accurate go/no-go verification of the magstripe track location per ISO/IEC 7811-2, 7811-6 and 7811-7. Using this gauge in conjunction with Q-Card's Q-View magnetic developer, enables you to easily verify encoded track location.