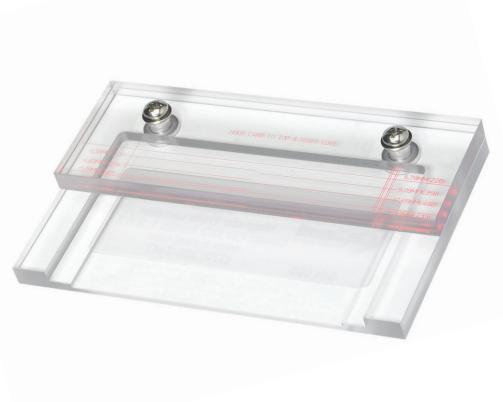

## **Magnetic Stripe Track Location Gauge**

Q-Card's Magnetic Stripe Track Location Gauge is designed to provide for fast and accurate go/no-go verification of the magstripe track location per ISO/IEC 7811-2, 7811-6 and 7811-7. Using this gauge in conjunction with Q-Card's Q-View magnetic developer, enables you to easily verify encoded track location.

The gauge is manufactured out of Lexan, a virtually unbreakable polycarbonate that has an abrasionresistant

coating for scratch-resistance and durability. The gauge is precision etched and tinted with a red fluorescent colorant for maximum readability. Each gauge is serialized for traceability and ISO compliance. The serial number label is on the reverse side.

The gauge includes a foam-lined plastic case for convenient, safe storage and to extend the gauge life by preventing accidental scratching when not in use.